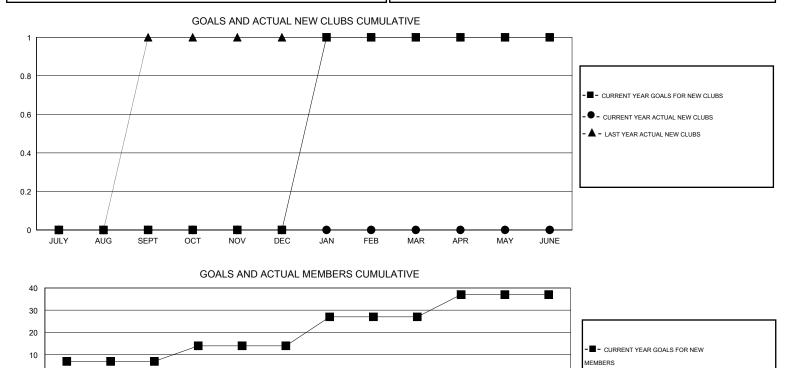

## GMT: Huck Taingahue

| LOCATION |      |
|----------|------|
| LUCATION | LAND |

GMT CA 7

| Clubs<br>RESULTS FOR 2015-2016 |   |   | Members<br>RESULTS FOR 2015-2016 |        |                            |    |          |                  |           |
|--------------------------------|---|---|----------------------------------|--------|----------------------------|----|----------|------------------|-----------|
|                                |   |   |                                  |        |                            |    | QUARTER  | NEW CLUB<br>GOAL | NEW CLUBS |
| JULY/AUG/SEPT                  | 0 | 0 | 0<br>0                           | 0<br>0 | JULY/AUG/SEPT              | 7  | 27<br>23 | 29<br>40         | -2<br>-17 |
| OCT/NOV/DEC<br>JAN/FEB/MAR     | 1 | 0 | 0                                | 0      | OCT/NOV/DEC<br>JAN/FEB/MAR | 13 | 11       | 40<br>22         | -17       |
| APR/MAY/JUNE                   | 0 | 0 | 0                                | 0      | APR/MAY/JUNE               | 10 | 3        | 9                | -6        |

- • - CURRENT YEAR ACTUAL MEMBERS

- LAST YEAR ACTUAL MEMBERS

-20 \* -30 -40 \* -50 JULY SEPT DEC FEB APR JUNE AUG OCT NOV JAN MAR MAY 16

| DROPPED CLUBS: 0 | 31 CLUBS OF 42 ADDED 1 OR MORE | GENDER DISTRIBUTION   |              |  |
|------------------|--------------------------------|-----------------------|--------------|--|
|                  | NEW MEMBERS                    | MALE                  | 892 (71.47%) |  |
|                  | -                              | FEMALE                | 356 (28.53%) |  |
| DROPPED MEMBERS  |                                |                       |              |  |
| DECEASED 12      | CLICK HERE FOR HEALTH          |                       |              |  |
| CLUB CANCELLED 0 | ASSESSMENT DATA                | FAMILY UNIT MEMBERS   | 82           |  |
| OTHER 88         |                                | HEAD OF HOUSEHOLD     | 40           |  |
| TOTAL 100        |                                | NON-HEAD OF HOUSEHOLD | 42           |  |